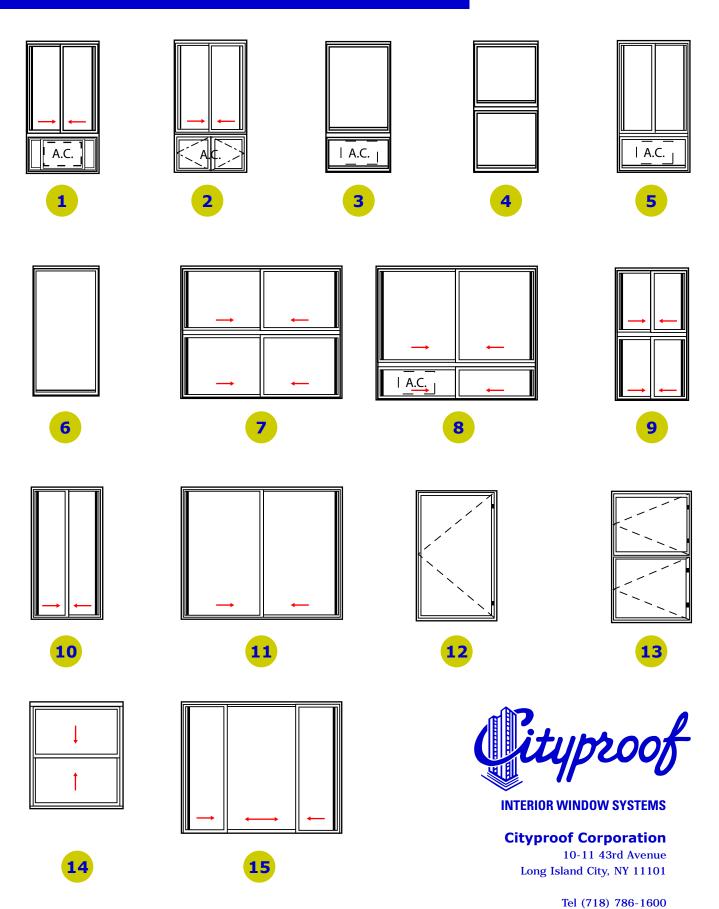

## Cityproof interior windows with air conditioner enclosures:

Each of these units consists of a horizontal transom with two (2) horizontally sliding framed glass panels above the transom and an air conditioner enclosure below the transom. One air conditioner enclosure is shown with a larger center lift-out framed glass panel while the other is shown with two (2) hinged framed glass panels (doors).

Each type of air conditioner enclosure provides full access to the air conditioner when in use.

#### **Interior window styles:**

- This unit consists of a horizontal transom with one (1) stationary/lift-out framed glass panel above the transom and same below the transom.
- This unit consists of a horizontal transom with one (1) stationary/lift-out framed glass panel above the transom and same below the transom.
- This unit consists of a horizontal transom with two (2) horizontally sliding framed glass panels above the transom and one (1) stationary/lift-out framed glass panel below the transom.
- 6 This unit consists of one (1) full height stationary/lift-out framed glass panel.
- **7 8 9** Each of these units consists of a horizontal transom with two (2) horizontally sliding framed glass panels above the transom and same below the transom.
  - 10 11 Each of these units consist of two (2) full height horizontally sliding framed glass panels.
    - 12 This unit consists of one (1) full height hinged framed glass panel.
    - This unit consists of a horizontal transom with one (1) hinged framed glass panel above the transom and same below the transom.
    - 14 This unit consists of two (2) vertically sliding framed glass panels.
    - 15 This unit consists of three (3) full height horizontally sliding framed glass panels.

#### NOTE:

All horizontally and vertically sliding framed glass panels can be removed from and reinstalled into the perimeter tracking system.